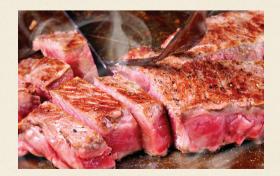

#### Hibachi Steak with Mushrooms

Aged sirloin steak and mushroom, grilled to perfection

#### **Hibachi Steak with Mushrooms**

Aged sirloin steak and mushroom, grilled to perfection