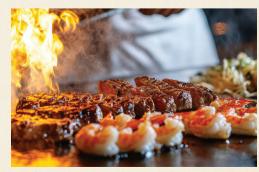

#### Hibachi Prawns

Large prawns lightly seasoned and perfectly grilled

8

## **Filet Mignon with Mushrooms**

This is the most tender and lean cut of steak. Beef fillet (tenderloin) is seared to perfection and served with mushrooms.